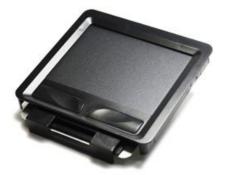

## TPM-3000

## PS/2 Touch Pad Module

*TPM-3000* TouchPad Module is a pointing device that includes two switches, left button and right button. It also features an emulated scroll wheel of a mouse. To move the cursor, the user can just lightly slide on the device surface by finger. Thanks to modularize mechanical design, it provides flexible product configuration and easy maintenance.