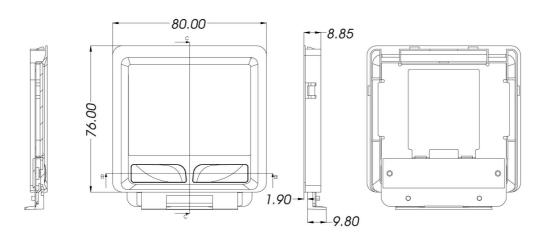

| SPECIFICATION               |                                                                      |   |
|-----------------------------|----------------------------------------------------------------------|---|
| Interface                   | PS/2                                                                 |   |
| Resolution                  | 300 dpi                                                              |   |
| Buttons / scroll wheel      | Left Button and Right Button / support emulation of the scroll wheel |   |
| Operating Voltage / Current | 5V +/- 0.3 / 3.4mA                                                   |   |
| Voltage Fluctuation         | <= 100mA                                                             |   |
| Voltage Rise Time           | <= 1ms                                                               |   |
| Displacement Magnification  | 1.00~1.27                                                            | 1 |
| The Fastest Speed           | 117 cm/s                                                             |   |
| ESD                         | Contact: +/- 4KV; Non-contact: +/- 8KV                               |   |
| Operating Temper.           | 5 to 50 degrees Celsius (5% to 65% RH, 25 degree Celsius)            |   |
| Storage Temper.             | -10 to 60 degrees Celsius (5% to 90% RH, 25 degree Celsius)          |   |
| Sensor Area                 | 65 +/- 0.2 (L) x 49 +/- 0.2 mm                                       |   |
| Module Dimension            | 76 (L) x 80 (W) x 8.85 (H) mm                                        |   |
| Weight                      | 50 +/- 2g (with metal plate & plastic frame)                         |   |

## DIMENSION

\* Features and specification are subject to change without notice.

DIGIMORE YOUR LIFE

DIGIMORE ELECTRONICS CO., LTD 10 Fl., No. 61, Yan-Ping S. Rd., Taipei 100, Taiwan TEL: +886 2 2311 3299 FAX: +886 2 2311 3375 Email: info@capacity-keyboard.com http://www.capacity-keyboard.com