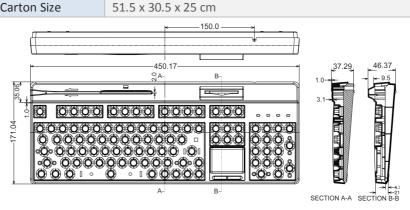

| KEYBOARD SPECIFICATION                    |                |                                                                                |
|-------------------------------------------|----------------|--------------------------------------------------------------------------------|
| Key Number                                |                | 104/105/ 109 Keys (US/ EU/JP)                                                  |
| Key Switch                                |                | Membrane with 20 million life cycle time                                       |
| Key Force/ Traveling Distance             |                | 50 +/- 7 gm; 4 +/- 0.5 mm                                                      |
| Key Caps                                  |                | Ergonomic keycap design with 5 different height                                |
| Input Power                               |                | 5 VDC, 100mA                                                                   |
| Interface                                 |                | USB 1.1 version; (PS/2 mini-DIN, optional)                                     |
| Led Indicator                             |                | 4 LEDs, Num Lock, Caps Lock, Scroll Lock, MSR Read/ Write                      |
| MAGNETIC STRIPE CARD READER SPECIFICATION |                |                                                                                |
| Number of Tracks                          |                | Track 1 & 2 or Track 1, 2 & 3                                                  |
| Compatibility                             |                | ISO 7810 and 7811-1 through -6 cards/ Reads AAMVA driver license cards         |
| Communications                            |                | Decoded track data sent through keyboard communication cable                   |
| Output Data Formatting                    |                | Default card data output format or customized data output format is            |
|                                           |                | programmable through PC configuration utility. (please refer to user's manual) |
| Operating Life                            |                | 1,000,000 card swipes                                                          |
| Card Speed Range                          |                | 3 to 60 IPS (inches per second)                                                |
| Audio Beeper                              |                | Indicates error free card data reading                                         |
| Options - Encryption key                  |                | Also provide key Injection, Production Injection and TG3 Key Injection         |
| OTHERS                                    |                |                                                                                |
| Environment                               | Operating Tem. | 0 ~ 50 degrees Celsius (10 ~ 95% RH, 25 degree Celsius)                        |
|                                           | Storage Tem.   | -10 ~ 65 degree Celsius (5% ~ 90% RH, 25 degree Celsius)                       |
| Physical                                  | Dimension      | 450.17 (L) x 171 (W) x 37.29 (H)                                               |
|                                           | Box/ Weight    | 500 (L) x 220 (W) x 55 (H) mm / 1.3 Kg (G.W.)                                  |
| Packing<br>Information                    | QT'Y / Carton  | 5 pcs/ctn; 1.39 cuft/ctn; 8.5 kgs (G.W.);                                      |
|                                           | Carton Size    | 51.5 x 30.5 x 25 cm                                                            |