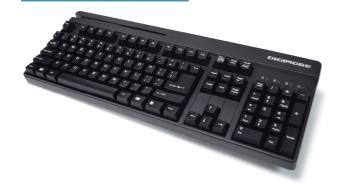

## Heavy-Duty Keyboard with Magnetic Stripe Card Reader

Digimore POS Keyboard, KB-6868-MSR, features an enhanced keyboard layout with a built-in 3 tracks magnetic stripe reader for use in banking Point of Sale application and secure Credit Cards. This full-sized keyboard is designed for any desktop, kiosk, office, or warehouse. The Membrane Key Switches provide long lasting and durable action and good tactile feeling.