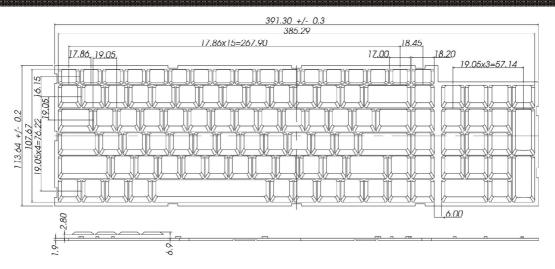

| SPECIFICATION         |                                                                         |                                               |
|-----------------------|-------------------------------------------------------------------------|-----------------------------------------------|
| Key Number            | 104/ 105 keys (US/ EU)                                                  |                                               |
| Key Switch            | Scissor-type membrane switch with 5 million life cycle time rubber dome |                                               |
| Key Force             | 60 +/- 8 gm                                                             |                                               |
| Traveling Distance    | 2.8 +/- 0.2 mm                                                          | Key Cap Silicon Rubber Dome                   |
| Input Power           | 5 VDC, 100mA                                                            | X-Type Outrigger Outrigger Fix Board Membrane |
| Key Pitch             | 0.85 mm/ 19.05 (key centre-to-centre)                                   | Metal Plate                                   |
| Layout Area           | 385.29 (L) x 107.66 (W) mm                                              | l                                             |
| Module Dimension      | 391.30 (L) X 113.64 (W) x 6.9 (H) mm                                    |                                               |
| Operating Temperature | 0 to 55 degrees Celsius (10% to 85% RH, 25 degree Celsius)              |                                               |
| Storage Temperature   | -10 to 60 degrees Celsius (5% to 90% RH, 25 degree Celsius)             |                                               |
| Weight                | 300 +/- 5g (with metal plate)                                           |                                               |
| Option                | USB keyboard controller (PS/2 also available), TouchPad Module          |                                               |

## DIMENSION

<sup>\*</sup> Features and specification are subject to change without notice.