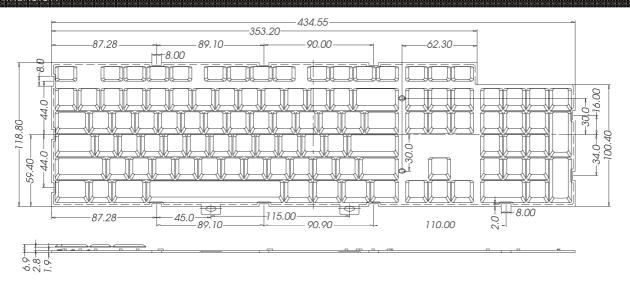

## DIMENSION

<sup>\*</sup> Features and specification are subject to change without notice.

| SPECIFICATION         |                                                                         |                                                           |
|-----------------------|-------------------------------------------------------------------------|-----------------------------------------------------------|
| Key Number            | 104/ 105 keys (US/ EU)                                                  |                                                           |
| Key Switch            | Scissor-type membrane switch with 5 million life cycle time rubber dome |                                                           |
| Key Force             | 60 +/- 8 gm                                                             |                                                           |
| Traveling Distance    | 2.8 +/- 0.2 mm                                                          | X-Type Outrigger Outrigger Fix Board Metal Plate Membrane |
| Input Power           | 5 VDC, 100mA                                                            |                                                           |
| Key Pitch             | 0.85 mm/ 19.05mm (key centre-to-centre)                                 |                                                           |
| Layout Area           | 427.5 (L) x 112.8 (W) mm                                                | l                                                         |
| Module Dimension      | 434.55 (L) X 118.8 (W) x 6.9 (H) mm                                     |                                                           |
| Operating Temperature | 0 to 55 degrees Celsius (10% to 85% RH, 25 degree Celsius)              |                                                           |
| Storage Temperature   | -10 to 60 degrees Celsius (5% to 90% RH, 25 degree Celsius)             |                                                           |
| Weight                | 350 +/- 10g (with metal plate)                                          |                                                           |
| Option                | USB keyboard controller (PS/2 also available), Touchpad Module          |                                                           |