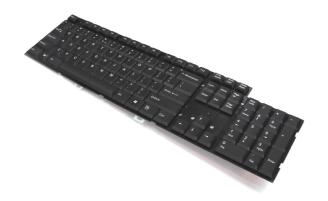

## Desktop/ Industrial full size Keyboard Module

KBM-2688 is a full size keyboard module which is specially designed for desktop/ industrial use. Its compact size and modularized mechanical design provides flexible product configuration and easy maintenance. With scissor-type key switch, it makes the touch and feel of the keycaps exceptional. We also optionally provide controller or customized codes and touchpad module as demand.